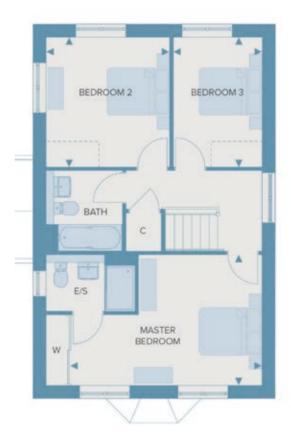

## **First Floor**

| Bedroom 1        | 5.06m x 3.45m 16'7" x 11'4" |
|------------------|-----------------------------|
| Bedroom 2        | 3.26m x 3.43m 10'8" x 11'3" |
| Bedroom 3 /Study | 2.35mx 3.43m 7'9" x 11'3"   |
| Ensuite          | 2.34m x 1.27m 7'8" x 4'2"   |
| Bathroom         | 181m x 2 12m 5'1" x 6'11"   |