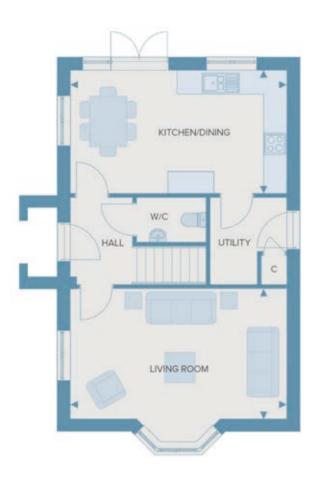

## **Ground Floor**

| Living Room    | 5.71m x 3.41m | 18'9" x 11'2" |
|----------------|---------------|---------------|
| Kitchen/Dining | 5.70m x 3.24m | 18'9" x 10'7" |
| Cloakroom      | 1.84m x 1.17m | 6'0" x 3'10"  |
| Utility        | 2.02m x 2.26m | 6'8" x 7'5"   |